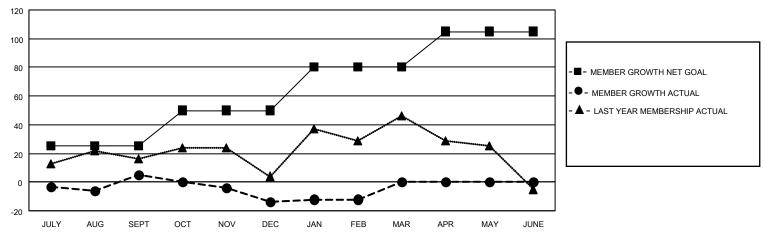

## District 201N2

| Clubs         |               |             |               | Members               |                         |                         |                                                    |  |
|---------------|---------------|-------------|---------------|-----------------------|-------------------------|-------------------------|----------------------------------------------------|--|
|               | RESULTS FOR   | R 2020-2021 |               | RESULTS FOR 2020-2021 |                         |                         |                                                    |  |
| QUARTER       | NEW CLUB GOAL | NEW CLUBS   | DROPPED CLUBS | QUARTER MEN           | MBER GROWTH NET<br>GOAL | MEMBER GROWTH<br>ACTUAL | DROPPED<br>MEMBERS ACTUAL<br>(including transfers) |  |
| JULY/AUG/SEPT | 0             | 0           | 0             | JULY/AUG/SEPT         | 25                      | 44                      | 38                                                 |  |
| OCT/NOV/DEC   | 0             | 0           | 0             | OCT/NOV/DEC           | 25                      | 26                      | 38                                                 |  |
| JAN/FEB/MAR   | 0             | 0           | 0             | JAN/FEB/MAR           | 30                      | 21                      | 15                                                 |  |
| APR/MAY/JUNE  | 1             | 0           | 0             | APR/MAY/JUNE          | 25                      | 0                       | 0                                                  |  |